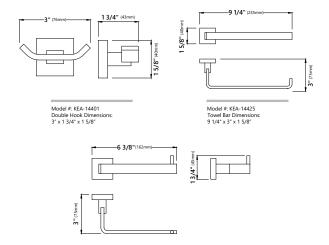

## Dimensions

Model #: KEA-14429 Toilet Paper Holder Dimensions: 6 3/8" x 3" x 1 3/4"

## Dimensions