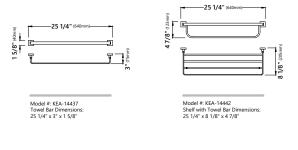

nstallation:

 Make sure you have all necessary parts by checking the diagram and parts list. If any part is missing or damaged, please contact Kraus\*Customer Service at 800-775-0703 for a replacement.

For technical assistance or replacement parts, please contact Kraus Customer Service and one of our representatives will be happy to help: Toll-Free: 800-775-0703 or Customerservice@kraususa.com

The step-by-step guidelines in the installation instructions are a general reference for installing a Kraus Accessory. Should there be any discepancies, Kraus cannot be held liable. It is recommended to install all Kraus products by hiring al licensed professional.

### Tools you will need:



## Dimensions



Model #: KEA-14429 Toilet Paper Holder Dimensions: 6 3/8" x 3" x 1 3/4"

## Dimensions







## Installation

Please Note: The mounting hardware comes attached to your accessory. Remove from the accessory before installing.



## Installation



## **Replacement Parts**



| Replacement Parts List      | Part #  |
|-----------------------------|---------|
| 1. Mounting Base            | KP34001 |
| 2. Anchor Screw Set of Two  | KP34009 |
| 3. Anchor Screw Set of Four | KP34010 |
| 4. Allen Screw              | KP34012 |
| 5. Allen Key                | KP34018 |
| 6. Glass Mounting Screw     | KP34019 |

#### Accessories

Kraus USA Plumbing, LLC ("Kraus") extends this warranty to the original purchaser for personal household use of the Accessories when purchased from an authorized Kraus dealer and in the location of original installation. This warranty is non-transferable.

K