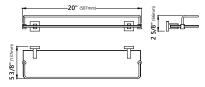

## Dimensions

Model #: KEA-14429 Toilet Paper Holder Dimensions: 6 3/8" x 3" x 1 3/4"

## Dimensions