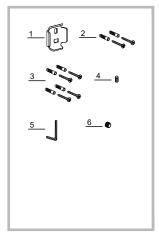

## **Replacement Parts**

| Replacement Parts List      | Part #  |
|-----------------------------|---------|
| 1. Mounting Base            | KP34001 |
| 2. Anchor Screw Set of Two  | KP34009 |
| 3. Anchor Screw Set of Four | KP34010 |
| 4. Allen Screw              | KP34012 |
| 5. Allen Key                | KP34018 |
| 6. Glass Mounting Screw     | KP34019 |