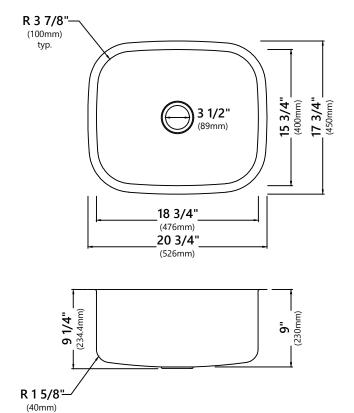

### **Sink Dimensions**

Overall Dimensions: 20 3/4" x 17 3/4" Bowl Dimensions: 18 3/4" x 15 3/4" Sink Depth: 9"

#### **Features**

- 16 Gauge Stainless Steel Construction
- Single Bowl Undermount Pressed Sink
- Required Minimum Cabinet Size: 24" Left to Right, 24" Front to Back
- Center-Set Drain
- 3 1/2" Drain Opening
- NoiseDefend Undercoating and Sound Dampening Pads