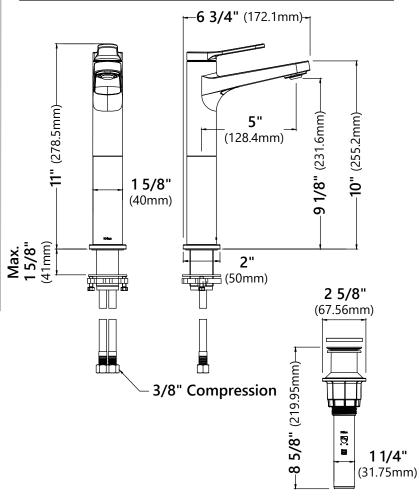

### **Faucet Dimensions**

Overall Height: 11" Overall Width: 2" Spout Height: 9 1/8" Spout Reach: 5"

#### **Features**

- Vessel Faucet
- Metal Construction
- Lead Free Brass Waterway
- Flow Rate 1.2gpm (4.5L/min) @ 60 psi
- 25mm Ceramic Cartridge
- 22" Integrated Nylon Waterlines
- Dome Shaped Screen Washer
- Adjustable Soft Touch Silicone Aerator
- Connections 3/8"
- Max Deck Thickness: 1 5/8"
- TPI of Aerator M24\*1