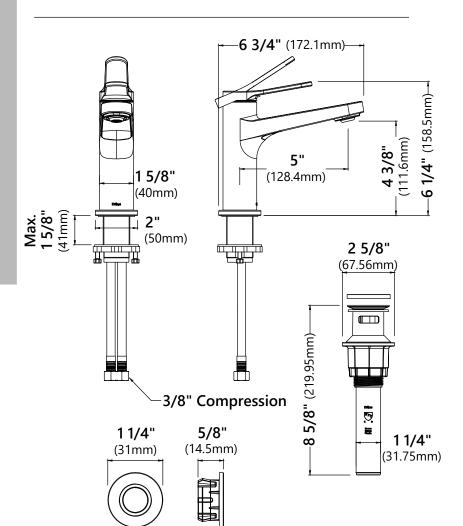

### **Faucet Dimensions**

Overall Height: 6 1/4" Overall Width: 2" Spout Height: 4 3/8" Spout Reach: 5"