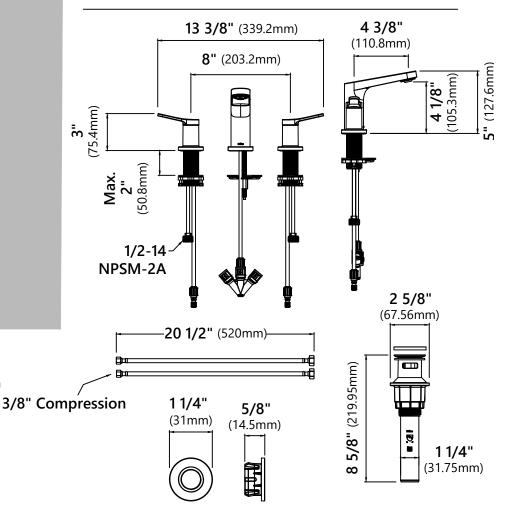

#### **Faucet Dimensions**

Overall Height: 5" Overall Width: 13 3/8" Spout Height: 4 1/8" Spout Reach: 4 3/8"

#### **Features**

- 8" Basin Faucet
- Metal Construction
- Lead Free Brass Waterway
- Flow Rate 1.2gpm (4.5L/min) @ 60 psi
- 20mm Cartridge
- 20 1/2" Flexible Nylon Waterlines
- Dome Shaped Screen Washer
- Adjustable Soft Touch Silicone Aerator
- Connections 3/8"
- Max Deck Thickness: 2"
- TPI of Aerator M24\*1