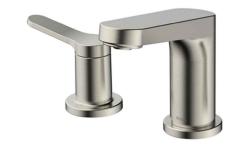

### Two Handle Widespread Basin Bathroom Faucet

#### **Faucet Dimensions**

Overall Height: 5" Overall Width: 13 3/8" Spout Height: 4 1/8" Spout Reach: 4 3/8"

#### **Features**

- 8" Basin Faucet
- Metal Construction
- Lead Free Brass Waterway
- Flow Rate 1.2gpm (4.5L/min) @ 60 psi
- 20mm Cartridge
- 20 1/2" Flexible Nylon Waterlines
- Dome Shaped Screen Washer
- Adjustable Soft Touch Silicone Aerator
- Connections 3/8"
- Max Deck Thickness: 2"
- TPI of Aerator M24\*1