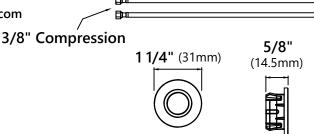

#### **Features**

- 4" Basin Faucet
- Metal Construction
- Lead Free Brass Waterway
- Flow Rate 1.2gpm (4.5L/min) @ 60 psi
- 20mm Cartridge
- 20 1/2" Flexible Nylon Waterlines
- Dome Shaped Screen Washer
- Adjustable Soft Touch Silicone Aerator
- Connections 3/8"
- Max Deck Thickness: 1 3/16"
- TPI of Aerator M24\*1