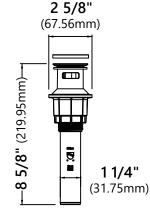

#### **Faucet Dimensions**

Overall Height: 5 1/2" Overall Width: 9 3/8" Spout Height: 4 5/8" Spout Reach: 4 3/8"