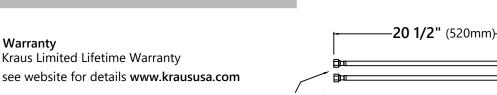

#### **Features**

- 4" Basin Faucet
- Metal Construction
- Lead Free Brass Waterway
- Flow Rate 1.2gpm (4.5L/min) @ 60 psi
- 20mm Cartridge
- 20 1/2" Flexible Nylon Waterlines
- Dome Shaped Screen Washer
- Adjustable Soft Touch Silicone Aerator
- Connections 3/8"
- Max Deck Thickness: 1 3/16"
- TPI of Aerator M24\*1