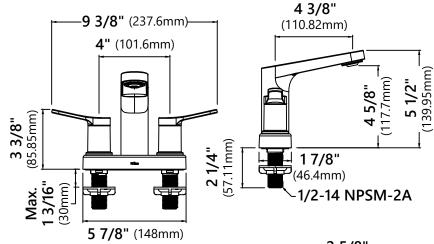

#### **Faucet Dimensions**

Overall Height: 5 1/2" Overall Width: 9 3/8" Spout Height: 4 5/8" Spout Reach: 4 3/8"