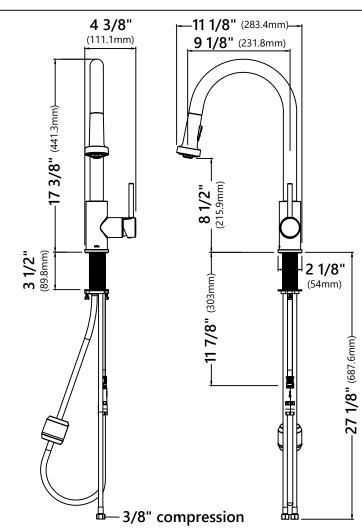

#### **Faucet Dimensions**

Overall Height: 17 3/8" Spout Height: 8 1/2" Spout Reach: 9 1/8"

#### **Features**

- Pull Down Faucet
- Metal Construction with ABS Sprayer
- 360° Swivel Spout
- Flow Rate: 1.8 gpm (6.8L/min) @ 60 psi
- Dual Function Sprayhead Spray/Stream
- 35mm Ceramic Cartridge
- 23 1/4" Nylon Waterlines
- Dome Shaped Screen Washer
- · Quick Weight
- Quick Connect Sprayer Hose
- Swivel Sprayer Connector
- 14 1/8" Hose Length
- Connections 3/8"
- Max Deck Thickness: 3 1/2"
- TPI of aerator in the Sprayer M24X1-6q