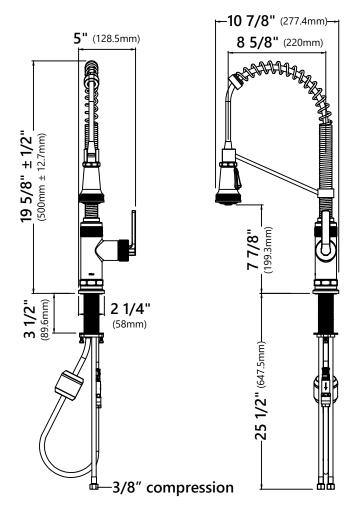

#### **Faucet Dimensions**

Overall Height: 19 5/8" Spout Height: 7 7/8" Spout Reach: 8 5/8"

#### **Features**

- Commercial Pull Down Faucet
- Metal Construction with ABS Sprayer
- 360° Swivel Spout
- Flow Rate: 1.8 gpm (6.8L/min) @ 60 psi
- Dual Function Sprayhead Spray/Stream
- 35mm Ceramic Cartridge
- 21 1/4" Nylon Waterlines
- Dome Shaped Screen Washer
- · Quick Weight
- Quick Connect Sprayer Hose
- Swivel Sprayer Connector
- 18 1/2" Hose Length
- Connections 3/8"
- Max Deck Thickness: 3 1/2"
- TPI of aerator in the Sprayer 13/16-28UN-2A