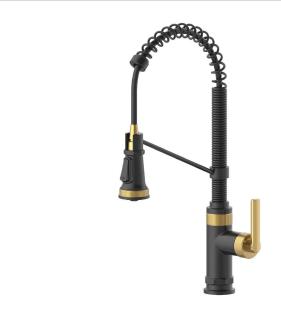

# **KPF-4110**

## Commercial Pull Down Kitchen Faucet

#### **Available Finishes**

- Spot Free Stainless Steel
- Spot Free Brushed Brass/Matte Black
- Matte Black