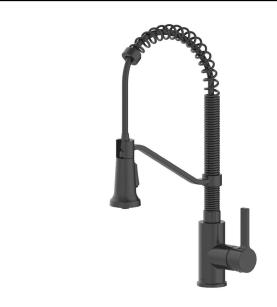

# **KPF-1693**

## Commercial Pull Down Kitchen Faucet

#### **Available Finishes**

- Spot Free Stainless Steel
- Spot Free Brushed Brass
- Matte Black