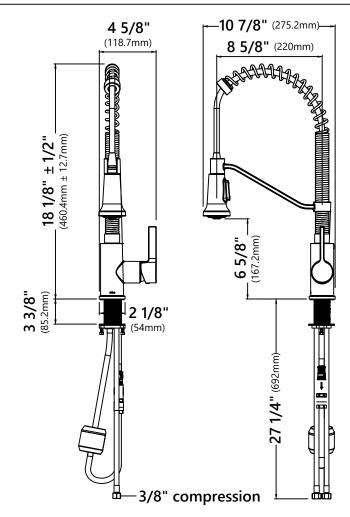

#### **Faucet Dimensions**

Overall Height: 18 1/8" Spout Height: 6 5/8" Spout Reach: 8 5/8"

#### **Features**

- · Commercial Pull Down Faucet
- Metal Construction with ABS Sprayer
- 360° Swivel Spout
- Flow Rate: 1.8 gpm (6.8L/min) @ 60 psi
- Dual Function Sprayhead Spray/Stream
- 35mm Ceramic Cartridge
- 23 1/4" Nylon Waterlines
- Dome Shaped Screen Washer
- · Quick Weight
- Quick Connect Sprayer Hose
- Swivel Sprayer Connector
- 18 7/8" Hose Length
- Connections 3/8"
- Max Deck Thickness: 3 3/8"
- TPI of aerator in the Sprayer 13/16-28UN-2A