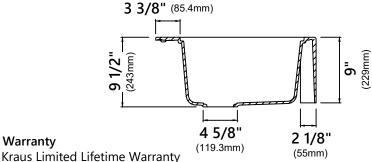

### **Sink Dimensions**

Overall Dimensions: 33" x 22" Bowl Dimensions: 30" x 16" Bowl Depth: 9"