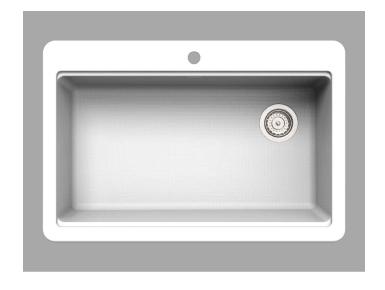

## 33 Inch Top Mount Retrofit Farmhouse Workstation Single Bowl Granite Kitchen Sink