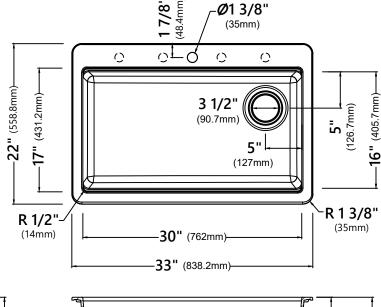

### **Sink Dimensions**

Overall Dimensions: 33" x 22" Bowl Dimensions: 30" x 16" Bowl Depth: 9"

#### **Features**

- Quartz Composite Construction
- Retrofit Farmhouse Single Bowl Sink
- Required Minimum Cabinet Size: 36" Left to Right, 24" Front to Back
- · Rear Off-Set Drain
- 3 1/2" Drain Opening