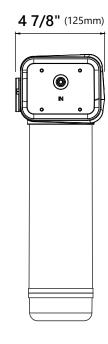

## **Filtration System Dimensions**

Overall Dimensions: 9 1/2" x 4 7/8" x 15 1/2"