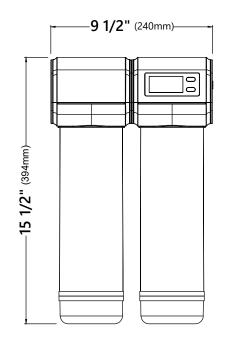

## **Filtration System Dimensions**

Overall Dimensions: 9 1/2" x 4 7/8" x 15 1/2"