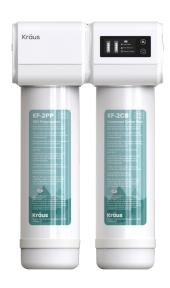

# FS-1001

## Filtration System

#### **Features**

- Filters down to 0.5 microns The lower the microns, the more contaminants are caught and reduced
- Filter cartridge housing is made from 100% recycled ocean-bound plastics
- Under sink filtration Doesn't take up valuable counter space
- Includes a Digital Display to indicate the life of your Filters and when it is time to replace
- Flow Rate is based on the Faucet it is paired with

#### Included

- Tee Adapter
- Manifold
- Compressed Carbon Cartridge
- Polypropylene Cartridge
- Quick Connect Lock Tab
- Mounting Screw & Anchor x 2
- Tubing 1/4" x 8'
- 3 x AA Batteries