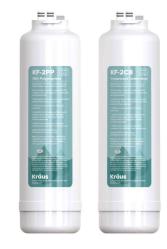

## **Filter Dimensions**

Overall Dimensions: 3 3/4" x 3 3/4" x 13 1/4"

## Features

- Compatible with the FS-1001 and FS-1000 Filtration Systems
- Filter cartridge housing is made from 100% recycled ocean-bound plastics
- Reduces lead, select pharmaceuticals, select VOCs, chlorine taste and odor and other impurities
- Filters can be replaced based on usage, not time unlike other Filtration Systems
- Easy Twist & Lock Install and Replacement

## Included

- Polypropylene Cartridge
- Carbon Block Cartridge

## Certifications

Lead Free, Mass, and IOWA, CEC, Drinking Water - Aesthetic (Filter), Drinking Water - Compounds (Filter), Water Treatment - Health (Filter)

Warranty

Kraus One Year Limited Warranty see website for details www.kraususa.com