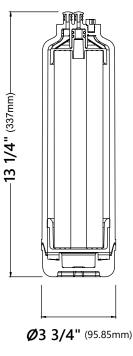

## **Filter Dimensions**

Overall Dimensions: 3 3/4" x 3 3/4" x 13 1/4"

## Features

- Compatible with the FS-1001 and FS-1000 Filtration Systems
- Filter cartridge housing is made from 100% recycled ocean-bound plastics
- Reduces lead, select pharmaceuticals, select VOCs, chlorine taste and odor and other impurities
- Filters can be replaced based on usage, not time unlike other Filtration Systems
- Easy Twist & Lock Install and Replacement

## Included

- Polypropylene Cartridge
- Carbon Block Cartridge

## Certifications

Lead Free, Mass, and IOWA, CEC, Drinking Water - Aesthetic (Filter), Drinking Water - Compounds (Filter), Water Treatment - Health (Filter)

Warranty

Kraus One Year Limited Warranty see website for details www.kraususa.com