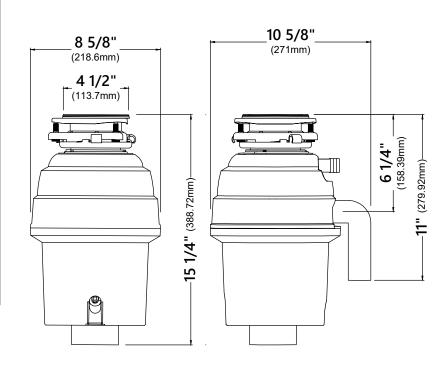

### **Garbage Disposal Dimensions**

Overall Dimensions: 8 5/8" x 10 5/8" x 15 1/4"