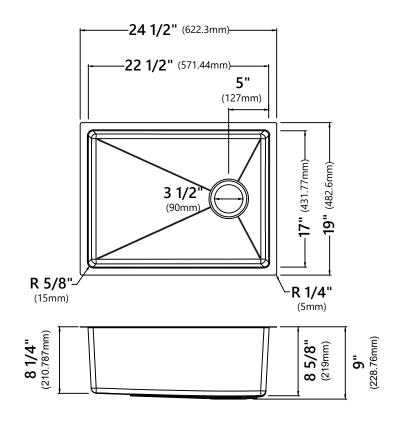

#### **Sink Dimensions**

Overall Dimensions: 24 1/2" x 19" Bowl Dimensions: 22 1/2" x 17" Bowl Depth: 8 5/8"