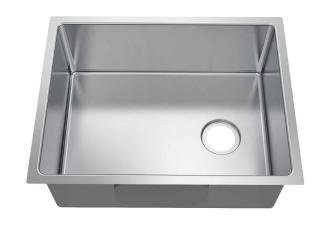

# 25 Inch Undermount Single Bowl Stainless Steel Kitchen Sink

#### **Features**

- 18 Gauge Stainless Steel Construction
- Undermount Installation
- Single Bowl Sink
- Required Minimum Cabinet Size: 27" Left to Right, 24" Front to Back
- · Off-Set Drain
- 3 1/2" Drain Opening
- NoiseDefend Undercoating and Sound Dampening Pads