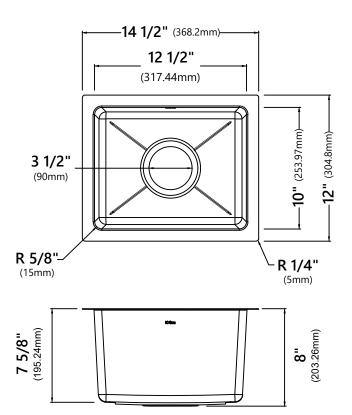

## Sink Dimensions

Overall Dimensions: 14 1/2" x 12" Bowl Dimensions: 12 1/2" x 10" Bowl Depth: 7 5/8"