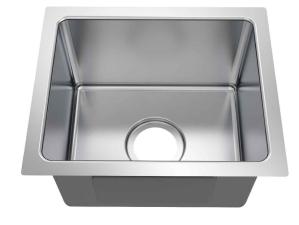

# KHU631-15

## 15 Inch Undermount Single Bowl Stainless Steel Kitchen Sink

#### Features

- 18 Gauge Stainless Steel Construction
- Undermount Installation
- Single Bowl Sink
- Required Minimum Cabinet Size: 18" Left to Right, 15" Front to Back
- Center Set Drain
- 3 1/2" Drain Opening
- NoiseDefend Undercoating and Sound Dampening Pads