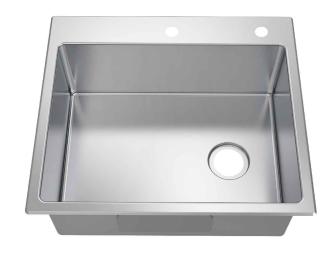

# 25 Inch Top Mount Single Bowl Stainless Steel Kitchen Sink

#### **Features**

- 18 Gauge Stainless Steel Construction
- Top Mount Installation
- · Single Bowl Sink
- Required Minimum Cabinet Size: 27" Left to Right, 24" Front to Back
- Off-Set Drain
- 3 1/2" Drain Opening
- NoiseDefend Undercoating and Sound Dampening Pads