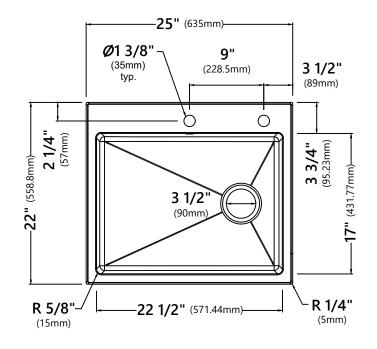

#### **Sink Dimensions**

Overall Dimensions: 25" x 22" Bowl Dimensions: 22 1/2" x 17" Bowl Depth: 8 5/8"