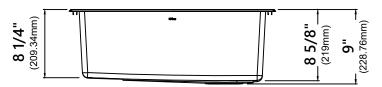

#### **Sink Dimensions**

Overall Dimensions: 25" x 22" Bowl Dimensions: 22 1/2" x 17" Bowl Depth: 8 5/8"