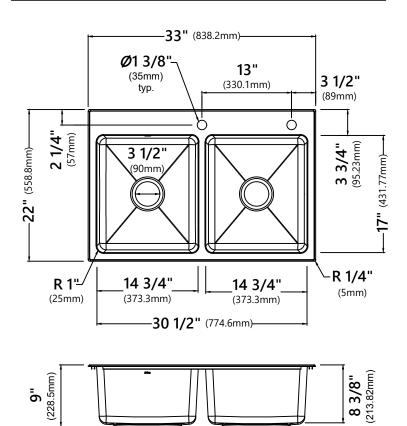

## Sink Dimensions

Overall Dimensions: 33" x 22" Each Bowl Dimensions: 14 3/4" x 17" Bowl Depth: 8 3/8"