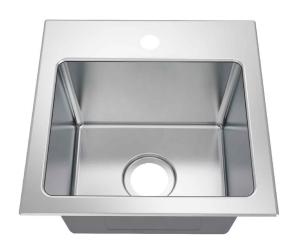

# 15 Inch Top Mount Single Bowl Stainless Steel Bar Kitchen Sink

#### **Sink Dimensions**

Overall Dimensions: 15" x 15" Bowl Dimensions: 12 1/2" x 10" Bowl Depth: 7 5/8"

#### **Features**

- 18 Gauge Stainless Steel Construction
- Top Mount Installation
- Single Bowl Sink
- Required Minimum Cabinet Size: 18" Left to Right, 18" Front to Back
- Center Set Drain
- 3 1/2" Drain Opening
- NoiseDefend Undercoating and Sound Dampening Pads