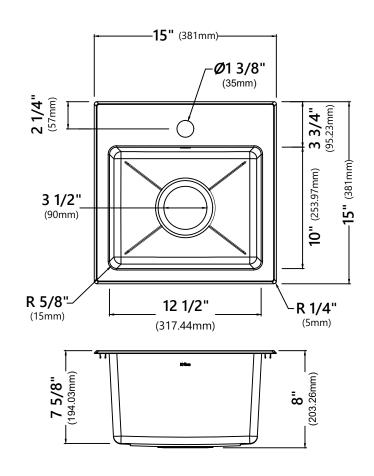

#### **Sink Dimensions**

Overall Dimensions: 15" x 15" Bowl Dimensions: 12 1/2" x 10" Bowl Depth: 7 5/8"

#### **Features**

- 18 Gauge Stainless Steel Construction
- Top Mount Installation
- Single Bowl Sink
- Required Minimum Cabinet Size: 18" Left to Right, 18" Front to Back
- Center Set Drain
- 3 1/2" Drain Opening
- NoiseDefend Undercoating and Sound Dampening Pads