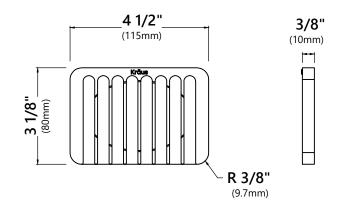

clean appearance and keep your soap lasting longer
- Raised, angled, silicone ribs to draw water into your sink or tub and removes the build up of soap scum and the need to clean as frequently
- Unique design holds your bar of soap flat regardless of where they are placed on the mat
- Can also be used with small accessories jewelry, glasses, sponges, razors, etc.
- Tray doesn't take up much room on the counter, allowing it to fit in tiny spaces
- Perfect size for use when traveling
- 100% food-safe silicone coating: BPA-free and FDA approved
- Heat-resistant up to 400°F
- Easy to clean: simply rinse it off right in the sink

#### **Available Colors**

- Black
- Brown
- Dark Blue
- Dark Grey
- Light Grey

Warranty Kraus One Year Limited Warranty see website for details www.kraususa.com