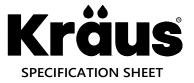

## **Rolling Mat Dimensions**

Overall Dimensions: 20 1/2" x 12 3/4" x 3/8"

#### Features

- Roll-up over-the-sink drying rack
- Stainless steel construction with non-slip silicone coating
- Rolls up into a compact cylinder for storage
- Dishwasher safe
- Heat-safe up to 400° F
- Holds up to 85 lbs
- BPA-free and FDA-approved