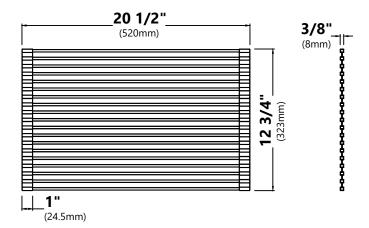

## Drying Mat Dimensions

Overall Dimensions: 14 3/4" x 8 1/8" x 1/2"

#### Features

- Multi-Purpose dish drying rack
- Can be placed on your counter or within your sink to dry off your dishes
- Raised, angled and silicone ribs draw water into your sink and away from your dishes
- Unique Design holds dishes flat regardless of where they are placed on the mat
- 100% Food-Safe Silicone Coating: BPA-free and FDA approved
- Heat-Resistant up to 400°F
- Rolls up into a compact cylinder
- Easy to Clean: Simply rinse it off right in the sink