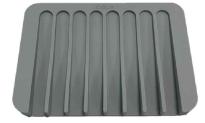

#### Features

- Multi-Purpose dish drying rack
- Can be placed on your counter or within your sink to dry off your dishes
- Raised, angled and silicone ribs draw water into your sink and away from your dishes
- Unique Design holds dishes flat regardless of where they are placed on the mat
- 100% Food-Safe Silicone Coating: BPA-free and FDA approved
- Heat-Resistant up to 400°F
- Rolls up into a compact cylinder
- Easy to Clean: Simply rinse it off right in the sink