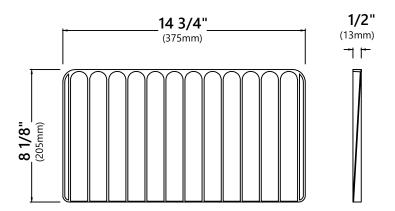

see website for details www.kraususa.com





# **KDM-10** Multipurpose Drying Mat



## Drying Mat Dimensions

Overall Dimensions: 14 3/4" x 8 1/8" x 1/2"

#### Features

- Multi-Purpose dish drying rack
- Can be placed on your counter or within your sink to dry off your dishes
- Raised, angled and silicone ribs draw water into your sink and away from your dishes
- Unique Design holds dishes flat regardless of where they are placed on the mat
- 100% Food-Safe Silicone Coating: BPA-free and FDA approved
- Heat-Resistant up to 400°F
- Rolls up into a compact cylinder
- Easy to Clean: Simply rinse it off right in the sink

#### **Available Colors**

- Black
- Brown
- Dark Blue
- Dark Grey
- Light Grey

## Warranty

Kraus One Year Limited Warranty see website for details www.kraususa.com







### **Drying Mat Dimensions**

Overall Dimensions: 4 1/2" x 3 1/8" x 3/8"

#### Features

- Soap tray: perfect for use by the kitchen sink, bathroom sink, or shower, this soap holder is the perfect place for a bar of soap
- Modern design: the modern design of the soap mat coordinates with the kdm-10 dish drying mat. It is made of sleek, modern silicone material and is available in multiple colors
- Self-draining: this tray self-drains in order to remove excess water to maintain a dry, clean appearance and keep your soap lasting longer
- Raised, angled, silicone ribs to draw water into your sink or tub and removes the build up of soap scum and the need to clean as frequently
- Unique design holds your bar of soap flat regardless of where they are placed on the mat
- Can also be used wit