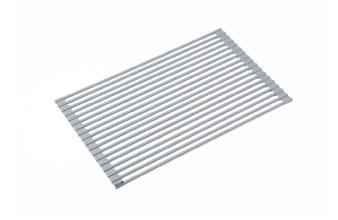

## **Rolling Mat Dimensions**

Overall Dimensions: 20 1/2" x 12 3/4" x 3/8"

#### Features

- Roll-up over-the-sink drying rack
- Stainless steel construction with non-slip silicone coating
- Rolls up into a compact cylinder for storage
- Dishwasher safe
- Heat-safe up to 400° F
- Holds up to 85 lbs
- BPA-free and FDA-approved

### **Available Colors**

- Black
- Grey
- Aqua
- Brown
- Dark Blue
- Dark Grey
- Green
- Red
- Yellow

Warranty Kraus One Year Limited Warranty see website for details www.kraususa.com





# **KDM-10** Multipurpose Drying Mat



## Drying Mat Dimensions

Overall Dimensions: 14 3/4" x 8 1/8" x 1/2"

#### Features

- Multi-Purpose dish drying rack
- Can be placed on your counter or within your sink to dry off your dishes
- Raised, angled and silicone ribs draw water into your sink and away from your dishes
- Unique Design holds dishes flat regardless of where they are placed on the mat
- 100% Food-Safe Silicone Coating: BPA-free and FDA approved
- Heat-Resistant up to 400°F
- Rolls up into a compact cylinder
- Easy to Clean: Simply rinse it off right in the sink

#### **Available Colors**

- Black
- Brown
- Dark Blue
- Dark Grey
- Light Grey

## Warranty

Kraus One Year Limited Warranty see website for details www.kraususa.com







### **Drying Mat Dimensions**

Overall