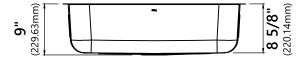

## Sink Dimensions

Overall Dimensions: 32 3/8" x 18 1/2" x 9" Bowl Dimensions: 30 3/8" x 16 5/8" x 8  $\frac{5}{8}$ "