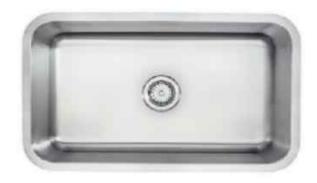

# KBU44

32 Inch Undermount Single Bowl Stainless Steel Kitchen Sink

#### Features

- Stainless Steel 18 Gauge Construction
- Undermount Single Bowl Sink
- Required Minimum Cabinet Size: 36" Left to Right 24" Front to Back
- Center Set Drain
- 3 1/2" Drain Opening
- NoiseDefend Undercoating and Sound Dampening Pads