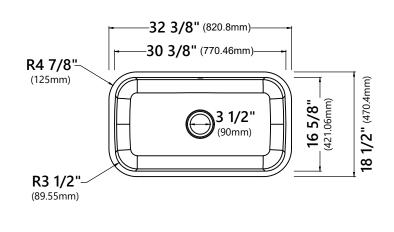

## Sink Dimensions

Overall Dimensions: 32 3/8" x 18 1/2" x 9" Bowl Dimensions: 30 3/8" x 16 5/8" x 8  $\frac{5}{8}$ "