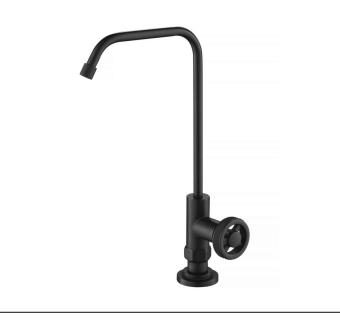

### **Available Finishes**

- Spot Free Stainless Steel
- Matte Black
- Brushed Gold
- Matte Black/Red