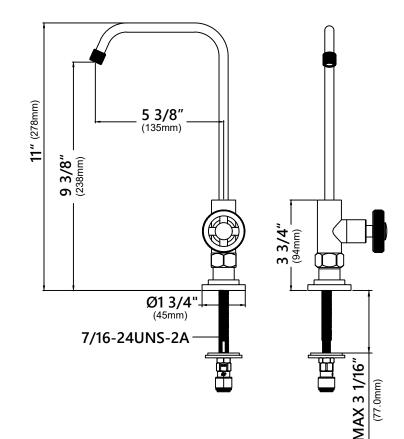

Faucet Dimensions Overall Height: 11" Spout Height: 9 3/8" Spout Reach: 5 3/8"

#### Features

- Non-air gap Filter Faucet
- Metal Construction
- Lead Free Brass Waterway
- Flow Rate: 1.0 gpm (3.79L/min) @ 60 psi
- Stream Function
- 12.7mm Ceramic Disk Cartridge
- 3/8" Push In Water Supply Connection
- Max Deck Thickness: 3 1/16"
- Fits Most Under-Counter Drinking Water Systems