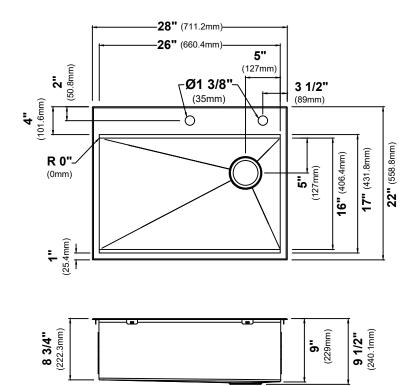

## Sink Dimensions

Overall Dimensions: 28" x 22" Bowl Dimensions: 26" x 16" Sink Depth: 9"

#### Features

- 16 Gauge Stainless Steel Construction
- Top Mount Single Bowl Sink
- Required Minimum Cabinet Size: 30" Left to Right, 24" Front to Back
- Rear Off-Set Drain
- 3 1/2" Drain Opening
- NoiseDefend Undercoating and Sound Dampening Pads