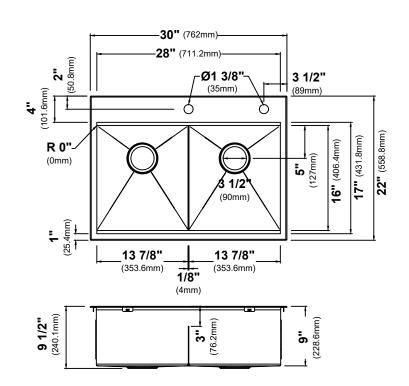

### **Sink Dimensions**

Overall Dimensions: 30" x 22" Bowl Dimensions: 13 7/8" x 16"

Sink Depth: 9"

## **Features**

- 16 Gauge Stainless Steel Construction
- Top Mount Double Bowl Sink
- Required Minimum Cabinet Size: 33" Left to Right, 24" Front to Back
- Rear Center Set Drains
- 3 1/2" Drain Opening
- NoiseDefend Undercoating and Sound Dampening Pads