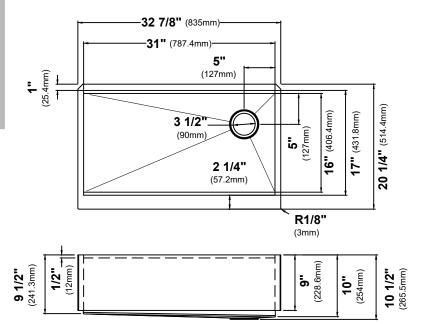

# Sink Dimensions

Overall Dimensions: 32 7/8" x 20 1/4" Bowl Dimensions: 31" x 16" Sink Depth: 10"