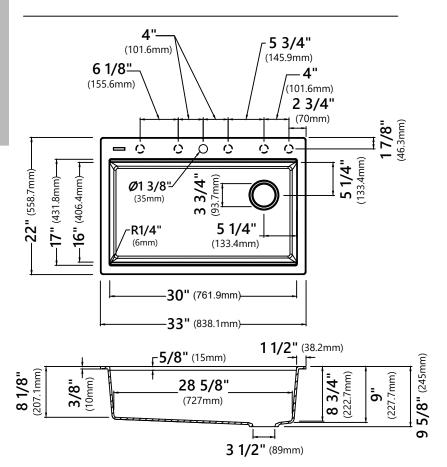

#### **Sink Dimensions**

Overall Dimensions: 33" x 22" Bowl Dimensions: 30" x 16" Sink Depth: 9 5/8"

#### **Features**

- Granite Composite Construction
- Top Mount Single Bowl Sink
- Required Minimum Cabinet Size: 36" Left to Right, 24" Front to Back
- · Rear Off-Set Drain
- 3 1/2" Drain Opening