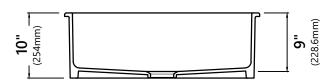

#### **Sink Dimensions**

Overall Dimensions: 29 7/8" x 18 1/8" x 10" Bowl Dimensions: 27 1/2" x 15 3/4" Sink Depth: 9"