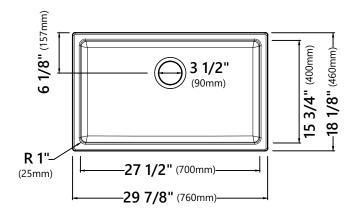

#### **Sink Dimensions**

Overall Dimensions: 29 7/8" x 18 1/8" x 10" Bowl Dimensions: 27 1/2" x 15 3/4" Sink Depth: 9"

### **Features**

- Fireclay Construction
- Dual Mount Single Bowl Sink
- Required Minimum Cabinet Size: 33" Left to Right, 24" Front to Back
- 3 1/2" Drain Opening
- · Rear Center-Set Drain