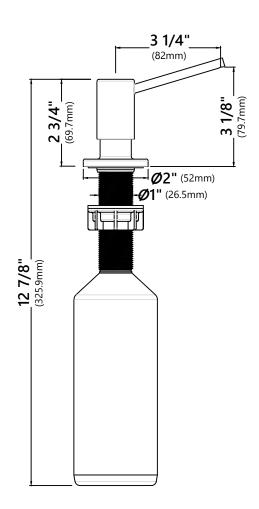

#### **FEATURES**

- Solid Brass Construction
- Self-priming Pump
- Refillable from Above
- Holds Up to 17 oz. of Liquid
- Pump Height 3 1/8"
- Spout Reach 3 1/4"