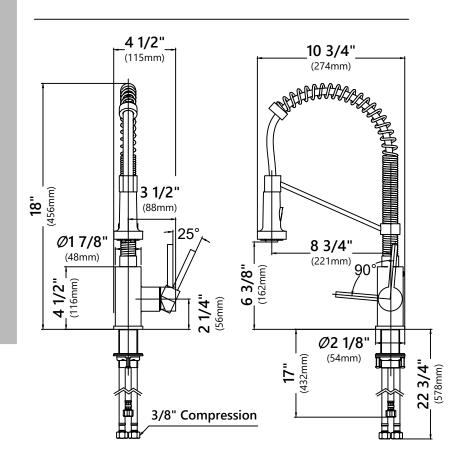

#### **Faucet Dimensions**

Overall Height: 18" Spout Height: 6 3/8" Spout Reach: 8 3/4"

#### **Features**

- Commercial Style Pull Down Faucet
- Metal Body
- · ABS Sprayer
- Lead Free Braided Nylon Waterway
- 180° Swivel Spout
- Flow Rate: 1.8 gpm (6.8L/min) @ 60 psi
- Dual Function Sprayhead Spray/Stream
- Silicone Nozzles
- 35mm Ceramic Cartridge
- 26.5" Integrated Nylon Waterlines
- Dome Shaped Screen Washer
- · Quick Weight
- Quick Connect Sprayer Hose
- 16" Hose Length
- Connections 3/8" Compression
- Max Deck Thickness: 1 1/2"
- TPI of aerator in the Sprayer M24\*1