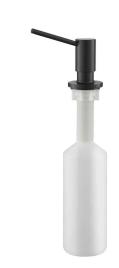

# **KSD-43**

## Soap Dispenser

#### **FEATURES**

- Solid Brass Construction
- Self-priming Pump
- Refillable from Above
- Holds Up to 17 oz. of Liquid
- Pump Height 3 1/8"
- Spout Reach 3 1/4"