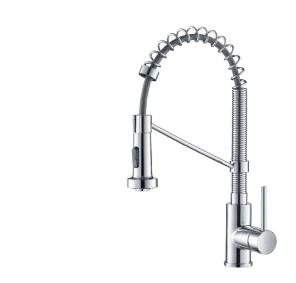

## **KPF-1610**

## Single Handle Commercial Style Pull Down Kitchen Faucet

#### **Features**

- Commercial Style Pull Down Faucet
- Metal Body
- · ABS Sprayer
- Lead Free Braided Nylon Waterway
- 180° Swivel Spout
- Flow Rate: 1.8 gpm (6.8L/min) @ 60 psi
- Dual Function Sprayhead Spray/Stream
- Silicone Nozzles
- 35mm Ceramic Cartridge
- 26.5" Integrated Nylon Waterlines
- Dome Shaped Screen Washer
- · Quick Weight
- Quick Connect Sprayer Hose
- 16" Hose Length
- Connections 3/8" Compression
- Max Deck Thickness: 1 1/2"
- TPI of aerator in the Sprayer M24\*1