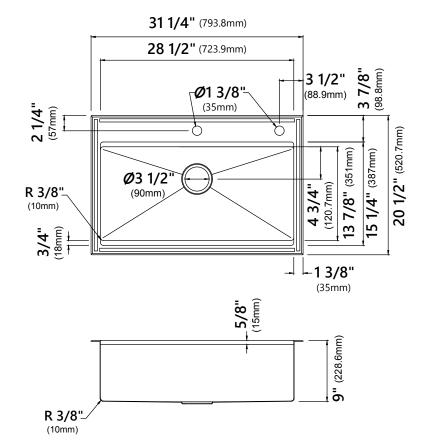

#### **Sink Dimensions**

Overall Dimensions: 31 1/4" x 20 1/2" Bowl Dimensions: 28 1/2" x 13 7/8"

Sink Depth: 9"