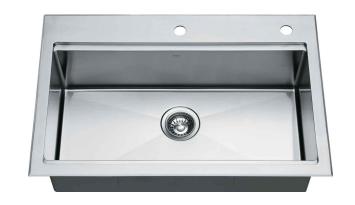

# 32 Inch Dual Mount Workstation Single Bowl Stainless Steel Kitchen Sink

#### **Features**

- 18 Gauge Stainless Steel Construction
- 3.5mm Thick Deck
- 3/8" Radius Vertical Corners
- 3/8" Radius Corners in the Bowl for Ease of Cleaning
- Pre-drilled Soap Dispenser Hole with Provided Cover
- Dual Mount Installation
- Single Bowl Sink
- Required Minimum Cabinet Size: 33" Left to Right, 24" Front to Back
- · Rear Center-Set Drain
- 3 1/2" Drain Opening
- NoiseDefend Undercoating and Sound Dampening Pads