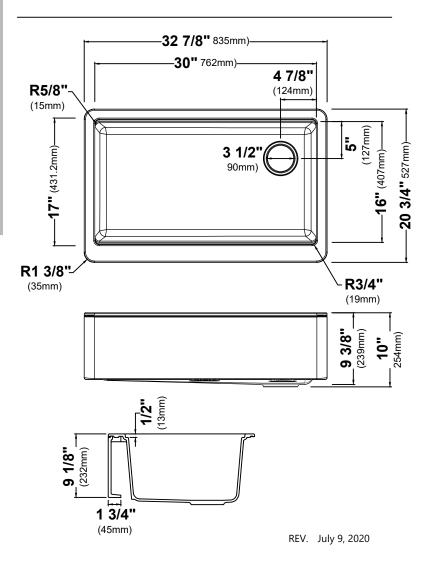

#### **Sink Dimensions**

Overall Dimensions: 32 7/8" x 20 3/4"

Bowl Dimensions: 30" x 16"

Sink Depth: 9 3/8"

#### **Features**

- Quartz Composite Construction
- Apron Front Single Bowl Sink
- Required Minimum Cabinet Size: 36" Left to Right, 24" Front to Back
- Rear Off-Set Drain
- 3 1/2" Drain Opening