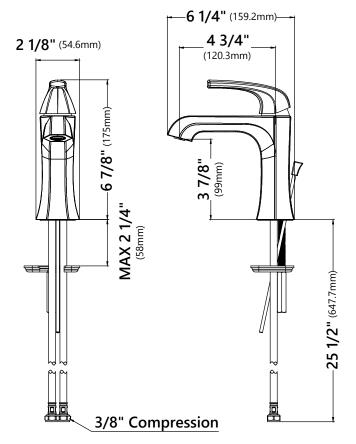

# Single Lever Basin Bathroom Faucet

Faucet Dimensions

Overall Height: 6 7/8" Overall Width: 2 1/8" Spout Height: 3 7/8" Spout Reach: 4 3/4"

#### Features

- Basin Faucet
- Brass Body
- Lead Free Brass Waterway
- Flow Rate 1.2gpm (4.5L/min) @ 60 psi
- 25mm Ceramic Cartridge
- 30" Integrated Nylon Waterlines
- Dome Shaped Screen Washer
- Soft Touch Silicone Aerator
- Connections 3/8"
- Max Deck Thickness: 2 3/8"
- TPI of Aerator M18.5\*1