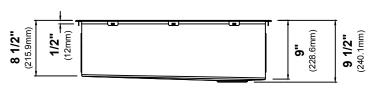

#### **Sink Dimensions**

Overall Dimensions: 30" x 22" Bowl Dimensions: 28" x 16"

Sink Depth: 9"