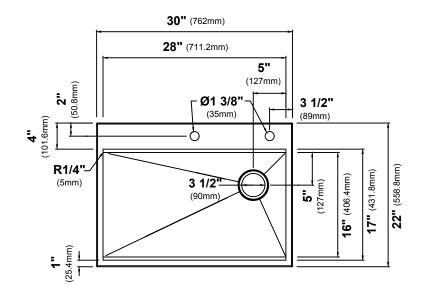

#### **Sink Dimensions**

Overall Dimensions: 30" x 22" Bowl Dimensions: 28" x 16"

Sink Depth: 9"

#### **Features**

- 16 Gauge
- 3.5mm Thick Deck
- Zero Radius Vertical Corners
- 1/4" Radius Corners in the Bowl for Ease of Cleaning
- Pre-drilled Soap Dispenser Hole with Provided Cover
- Top Mount Installation
- Single Bowl Sink
- Required Minimum Cabinet Size: 33"
- · Rear Off-Set Drain
- 3 1/2" Drain Opening
- · NoiseDefend Undercoating and Sound
- Dampening Pads