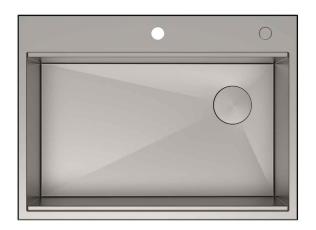

# 30 Inch Top Mount Workstation Single Bowl Stainless Steel Kitchen Sink

#### **Sink Dimensions**

Overall Dimensions: 30" x 22" Bowl Dimensions: 28" x 16"

Sink Depth: 9"