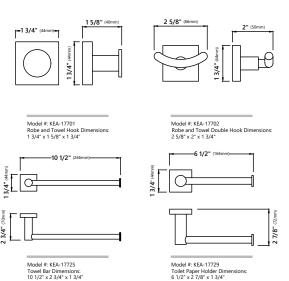

mage during transit.

#### Prior to Installation:

 Make sure you have all necessary parts by checking the diagram and parts list. If any part is missing or damaged, please contact Kraus Customer Service at 800-775-0703 for a replacement.

For technical assistance or replacement parts, please contact Kraus Customer Service and one of our representatives will be happy to help: 70II-Free: 800-775-0703 or Customerservice@Kraususa.com

The step-by-step guidelines in the installation instructions are a general reference for installing a Kraus Sink. Should there be any discrepancies, Kraus cannot be held liable. It is recommended to install all Kraus products by hiring a licensed professional.

#### Tools you will need:



Safety Goggles



· mmps coromanico



Drill



Hammer

#### Dimensions



#### Dimensions



#### Installation

Please Note: The mounting hardware comes attached to your accessory. Remove from the accessory before installing.









#### Replacement Parts



| Replacement Parts List      | Part #  |
|-----------------------------|---------|
| Mounting Base               | KP34002 |
| 2. Anchor Screw Set of Two  | KP34009 |
| 3. Anchor Screw Set of Four | KP34010 |
| 4. Allen Screw              | KP34013 |
| 5. Allen Key                | KP34018 |

#### Accessories Warranty

Kraus products are manufactured and tested to the highest quality standards by Kraus USA Inc. ("Kraus").

Kraus extends this warranty to the original purchaser for personal household use of the "Accessories" in their original location. The warranty is non-transferable.

Kraus warrants the