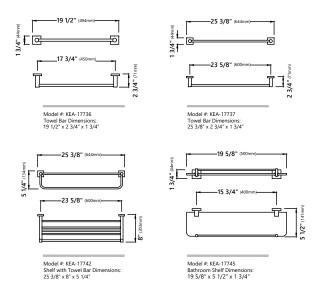

.

#### Prior to Installation:

 Make sure you have all necessary parts by checking the diagram and parts list. If any part is missing or damaged, please contact Kraus Customer Service at 800-775-0703 for a replacement.

For technical assistance or replacement parts, please contact Kraus Customer Service and one of our representatives will be happy to help: 70II-Free: 800-775-0703 or Customerservice@Kraususa.com

The step-by-step guidelines in the installation instructions are a general reference for installing a Kraus Sink. Should there be any discrepancies, Kraus cannot be held liable. It is recommended to install all Kraus products by hiring a licensed professional.

#### Tools you will need:



Safety Goggles



· mmps coromanico



Drill



Hammer

#### Dimensions



#### Dimensions



#### Installation

Please Note: The mounting hardware comes attached to your accessory. Remove from the accessory before installing.









#### Replacement Parts



| Replacement Parts List      | Part #  |
|-----------------------------|---------|
| Mounting Base               | KP34002 |
| 2. Anchor Screw Set of Two  | KP34009 |
| 3. Anchor Screw Set of Four | KP34010 |
| 4. Allen Screw              | KP34013 |
| 5. Allen Key                | KP34018 |

#### Accessories Warranty

Kraus products are manufactured and tested to the highest quality standards by Kraus USA Inc. ("Kraus").

Kraus extends this warranty to the original purchaser for personal household use of the "Accessories" in their original location. The warranty is non-transferable.

Kraus warrants the structure and fini