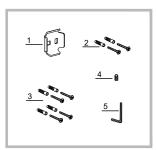

#### Replacement Parts

| Replacement Parts List      | Part #  |
|-----------------------------|---------|
| Mounting Base               | KP34002 |
| 2. Anchor Screw Set of Two  | KP34009 |
| 3. Anchor Screw Set of Four | KP34010 |
| 4. Allen Screw              | KP34013 |
| 5. Allen Key                | KP34018 |