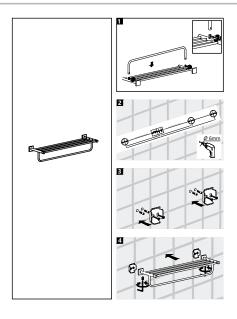

#### Prior to Installation:

 Make sure you have all necessary parts by checking the diagram and parts list. If any part is missing or damaged, please contact Kraus Customer Service at 800-775-0703 for a replacement.

#### Dimensions

#### Installation

Please Note: The mounting hardware comes attached to your accessory. Remove from the accessory before installing.