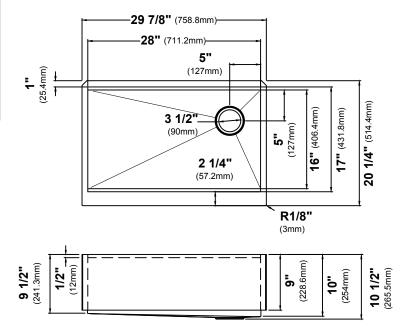

# Sink Dimensions

Overall Dimensions: 29 7/8" x 20 1/4" Bowl Dimensions: 28" x 16" Sink Depth: 10"