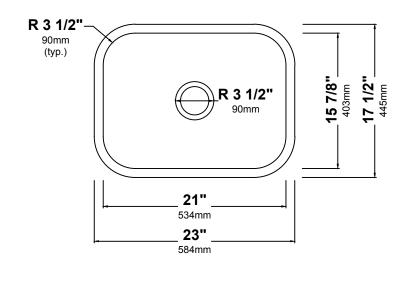

#### **Sink Dimensions**

Overall Dimensions: 23" x 17 1/2" Bowl Dimensions: 21" x 15 7/8"

Sink Depth: 9"