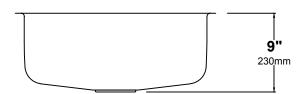

#### **Sink Dimensions**

Overall Dimensions: 23" x 17 1/2" Bowl Dimensions: 21" x 15 7/8"

Sink Depth: 9"