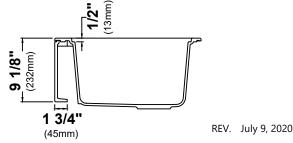

#### Sink Dimensions

Overall Dimensions: 32 7/8" x 20 3/4"

Bowl Dimensions: 30" x 16"

Sink Depth: 9 3/8"