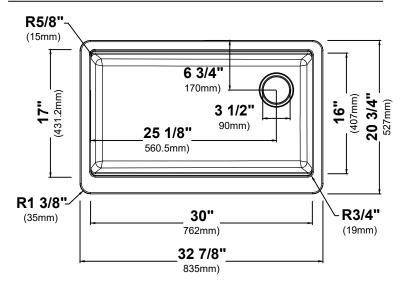

#### Sink Dimensions

Overall Dimensions: 32 7/8" x 20 3/4"

Bowl Dimensions: 30" x 16"

Sink Depth: 9 3/8"

#### **Features**

- Quartz Composite Construction
- Apron Front Single Bowl Sink
- Required Minimum Cabinet Size: 36" Left to Right, 24" Front to Back
- · Rear Off-Set Drain
- 3 1/2" Drain Opening