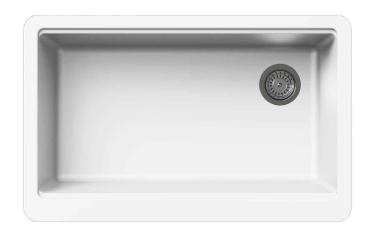

## 33 Inch Single Bowl Granite Farmhouse Apron Kitchen Sink

#### **Available Colors**

- Black
- White
- Brown
- Charcoal

**Note:** Although Kraus granite and quartz composite sinks are highly heat resistant, placing hot items right from the stove or oven directly into the sink may cause surface discoloration. Consider using a trivet or rolling mat for extremely hot items to avoid potential heat damage.