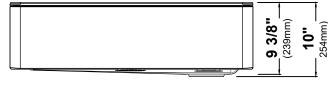

#### Sink Dimensions

Overall Dimensions: 32 7/8" x 20 3/4"

Bowl Dimensions: 30" x 16"

Sink Depth: 9 3/8"