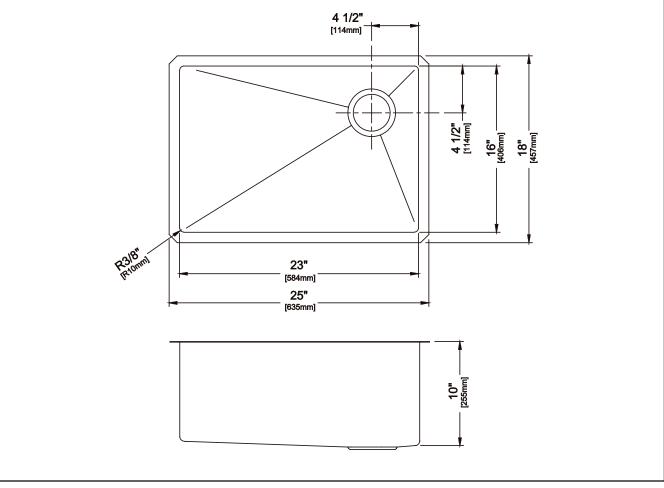

## 25" Undermount Single Bowl StainlessSteel Kitchen Sink Satin Finish

Stainless Steel Thickness 16 Gauge

**Bowl Configuration** Single Bowl

Installation Type Undermount

**Recommended Minimum Cabinet Size** 21" Front to Back 30" Left to Right **Bowl Dimensions** Front to Back: 16" Left to Right: 23" Depth: 10"

**Rim Dimensions** Front to Back: 18" Left to Right: 25"

Drain Size 3 1/2" (89mm)

Drain Location Rear Offset

**Included with Product** 

NoiseDefend Undercoating NoiseDefend Sound Dampening Pads Strainer ST-1 Cover Cap STC-2 Grid Model No. KBG-111-25 Installation Template Undermount Mounting Clips Towel