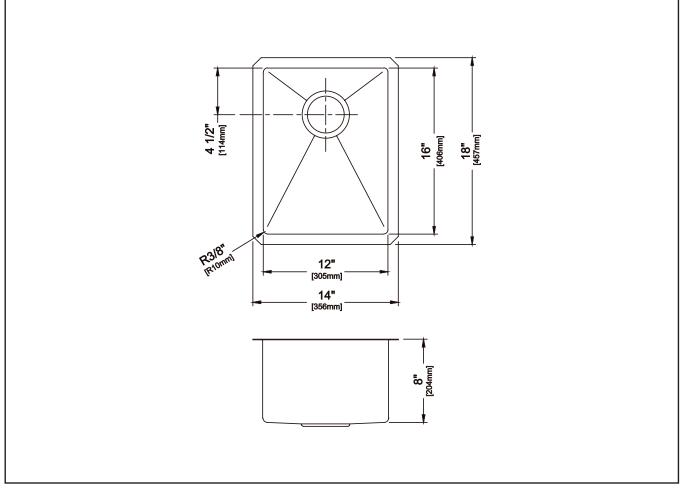

## 14" Undermount Single Bowl Stainless Steel Kitchen Sink

Satin Finish

Kräus SPECIFICATION SHEET

Stainless Steel

Thickness 16 Gauge

Left to Right: 12" Depth: 8"

**Bowl Configuration** 

Single Bowl

Installation Type Undermount

**Recommended Minimum Cabinet Size** 

21" Front to Back 18" Left to Right

**Bowl Dimensions** 

Front to Back: 16"

**Rim Dimensions** 

Front to Back: 18" Left to Right: 14"

**Drain Size** 3 1/2" (89mm)

**Drain Location** 

Rear Center

**Included with Product** 

NoiseDefend Undercoating NoiseDefend Sound Dampening Pads

Strainer ST-1

Installation Template **Undermount Mounting Clips** 

Towel

Warranty