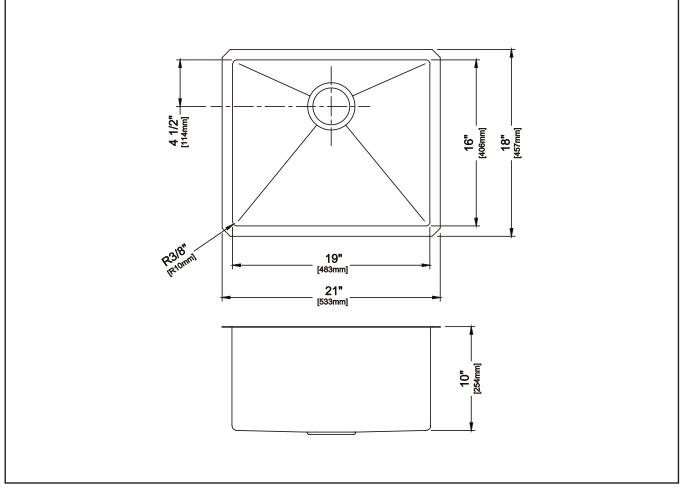

## 21" Undermount Single Bowl Stainless Steel Kitchen Sink

**Recommended Minimum Cabinet Size** 

Satin Finish

Kräus SPECIFICATION SHEET

**Stainless Steel** 

Thickness 16 Gauge

Front to Back: 16" Left to Right: 19" Depth: 10"

**Bowl Dimensions** 

**Bowl Configuration** 

Single Bowl

Rim Dimensions

Front to Back: 18" Left to Right: 21"

Installation Type

21" Front to Back 24" Left to Right

Undermount

Drain Size

3 1/2" (89mm)

Drain Location

Rear Center

**Included with Product** 

NoiseDefend Undercoating NoiseDefend Sound Dampening Pads

Strainer ST-1

Grid Model No. KBG-101-21 Installation Template Undermount Mounting Clips