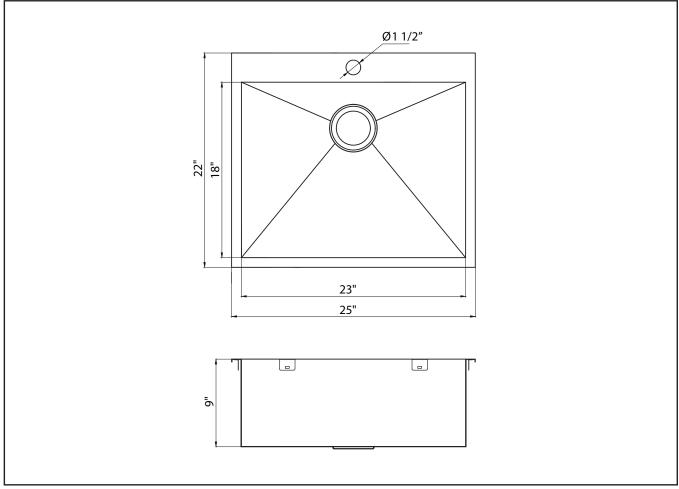

**Installation Type** 

**Topmount** 

**Recommended Minimum Cabinet Size** 

24" Front to Back 27" Left to Right

**Bowl Dimensions** 

Front to Back: 18" Left to Right: 23" Depth: 9" **Rim Dimensions** 

Front to Back: 22" Left to Right: 25"

**Drain Size** 

3 1/2" (89mm)

**Drain Location** 

Rear Center

**Recommended Dish Grid** 

22.4" Stainless Steel Kitchen Sink Grid

Model No: KBG-P2318

**Included with Product** 