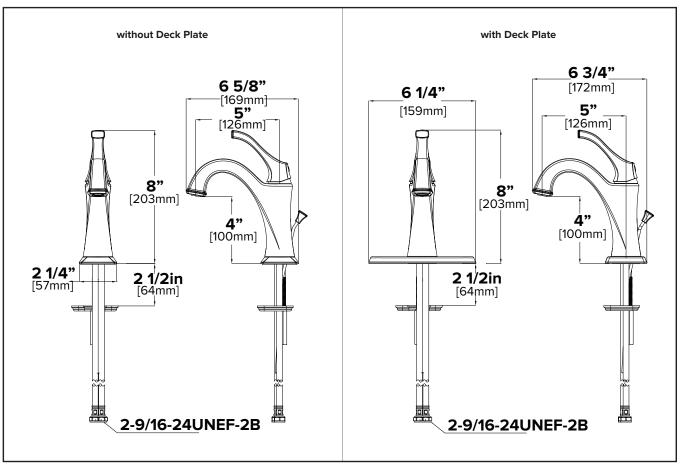

up> Single Lever Basin Bathroom Faucet

Chrome / Spot Free all-Brite Stainless Steel / Oil Rubbed Bronze / Matte Black Finishes



#### Material

Body: Brass Handle: Zinc Waterway: Brass

# **Faucet Type**

**Basin Faucet** 

### **Aerator**

Flow Rate: 1.2 gpm (4.5L/min) @ 60 psi Name: CASCADE® Smart Lime Cleaning

# Cartridge

Type: Ceramic Size: 25mm Style: Lever

# Mounting

Holes: 1or 3 Holes

Type: Steel Bolt & Steel Washer & Steel Nut

# Waterlines

Length: 26" Flexible

Connections: 3/8" Materials: Braided Nylon

Included

# **Dimensions**

Overall Height: 8 " Spout Height: 4" Spout Reach: 5"

# **Accessories Included**

Lift Rod Drain, Hex Wrench, Aerator Key

Kraus Lifetime Limited Warranty: See website for details www.kraususa.com

1.800.775.0703 / customerservice@kraususa.com