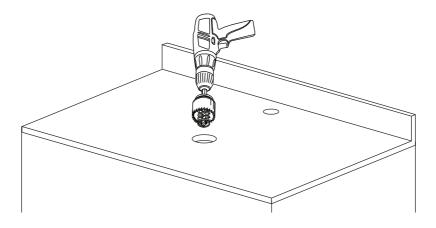

# 2. Drill Countertop

 Cut the drain opening in the countertop by carefully placing the 4" hole saw on the area marked by pencil