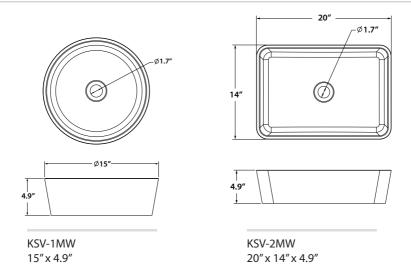

s
- Additional floor and wall preparation may be required to avoid damaging the sink

**WARNING:** This product is fragile and can break, chip, or cause injury if handled recklessly. Please consult with a professional when installing

For technical assistance or replacement parts, please contact Kraus

Customer Service and one of our representatives will be happy to help:

Toll-Free: 800-775-0703 or customerservice@kraususa.com

The step-by-step guidelines in the installation instructions are a general reference for installing a Kraus Sink. Should there be any discrepancies, Kraus cannot be held liable. It is recommended to install all Kraus products by hiring a licensed professional.

# Tools you will need:



# Parts List (Included)

• Cleaning Sponge • Buffing Paper

## **Dimensions**



# **Dimensions**



#### 1. Mark Faucet and Drain Hole Location

 Place sink in desired location on countertop and mark drain hole and faucet hole centerline with a pencil

**NOTE:** Make sure clearance is suitable for backsplash, faucet, and sink plumbing

**NOTE:** Please allow a minimum of 3.5" from wall to edge of sink for faucet placement clearance



# 2. Drill Countertop

 Cut the drain opening in the countertop by carefully placing the 4" hole saw on the area marked by pencil



# 3. Apply Silicone

• Check the alignment of the sink to the opening in the countertop. Use a bead of clear silicone (or preferred adhesive) around the underside of the sink



#### 4. Install Sink

- Carefully place the sink on the countertop, align, and press firmly
- Allow sealant to set for 30 60 min