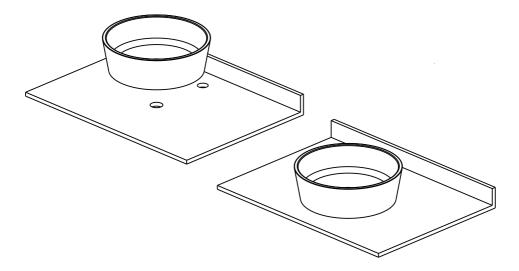

ertop and mark drain hole and faucet hole centerline with a pencil

**NOTE:** Make sure clearance is suitable for backsplash, faucet, and sink plumbing

**NOTE:** Please allow a minimum of 3.5" from wall to edge of sink for faucet placement clearance



# 2. Drill Countertop

 Cut the drain opening in the countertop by carefully placing the 4" hole saw on the area marked by pencil



# 3. Apply Silicone

• Check the alignment of the sink to the opening in the countertop. Use a bead of clear silicone (or preferred adhesive) around the underside of the sink



#### 4. Install Sink

- Carefully place the sink on the countertop, align, and press firmly
- Allow sealant to set for 30 60 minutes

**NOTE:** Use acetone or rubbing alcohol to remove any excess sealant immediately after application



# 4. Install Plumbing Fixtures

- Connect drain to sink. Connect trap to drain. Connect water supply connections to faucet according to manufacturer's instructions
- Run water into sink and check for leaks

## **Codes/Standards Applicable:**



#### **BATHROOM SINK WARRANTY**

Kraus products are manufactured and tested to the highest quality standards by Kraus USA Inc. ("Kraus").

Kraus extends this warranty to the original purchaser for personal household use of the "Solid Surface Sink" in its original location. The warranty is non-transferable.

Kraus warrants the structure and finish of the product (Solid Surface Sink) to be free from defects in material and workmanship under normal usage for the lifetime of the product. The warranty commences from the initial date of purchase by the