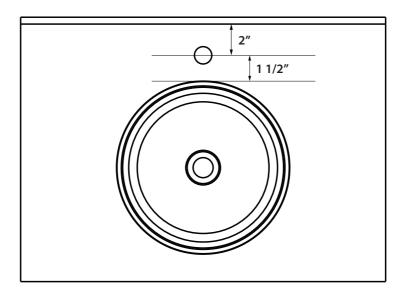

#### 1. Mark Faucet and Drain Hole Location

 Place sink in desired location on countertop and mark drain hole and faucet hole centerline with a pencil

**NOTE:** Make sure clearance is suitable for backsplash, faucet, and sink plumbing

**NOTE:** Please allow a minimum of 3.5" from wall to edge of sink for faucet placement clearance