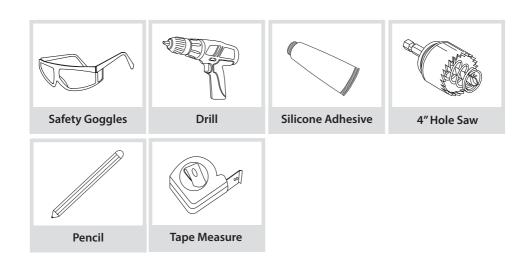

# Tools you will need:

# 2. Drill Countertop

 Cut the drain opening in the countertop by carefully placing the 4" hole saw on the area marked by pencil

# 3. Apply Silicone

• Check the alignment of the sink to the opening in the countertop. Use a bead of clear silicone (or preferred adhesive) around the underside of the sink