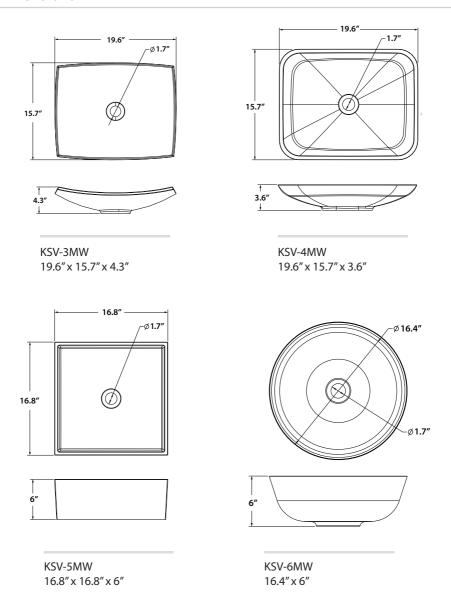

and wall preparation may be required to avoid damaging the sink

**WARNING:** This product is fragile and can break, chip, or cause injury if handled recklessly. Please consult with a professional when installing

For technical assistance or replacement parts, please contact Kraus

Customer Service and one of our representatives will be happy to help:

Toll-Free: 800-775-0703 or customerservice@kraususa.com

The step-by-step guidelines in the installation instructions are a general reference for installing a Kraus Sink. Should there be any discrepancies, Kraus cannot be held liable. It is recommended to install all Kraus products by hiring a licensed professional.

# Tools you will need:



# Parts List (Included)

• Cleaning Sponge • Buffing Paper

## **Dimensions**



# **Dimensions**



#### 1. Mark Faucet and Drain Hole Location

 Place sink in desired location on countertop and mark drain hole and faucet hole centerline with a pencil

**NOTE:** Make sure clearance is suitable for backsplash, faucet, and sink plumbing

**NOTE:** Please allow a minimum of 3.5" from wall to edge of sink for faucet placement clearance



# 2. Drill Countertop

 Cut the drain opening in the countertop by carefully placing the 4" hole saw on the area marked by pencil



# 3. Apply Silicone

• Check the alignment of the sink to the opening in the countertop. Use a bead of clear silicone (or preferred adhesive) around the underside of the sink



#### 4. Install Sink

- Carefully place the sink on the countertop, align, and press firmly
- Allow sealant to set for 30 60 minutes

**NOTE:** Use