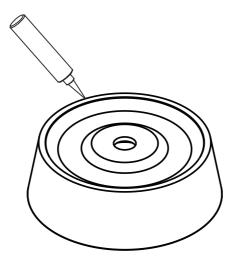

# 3. Apply Silicone

• Check the alignment of the sink to the opening in the countertop. Use a bead of clear silicone (or preferred adhesive) around the underside of the sink

#### 4. Install Sink

- Carefully place the sink on the countertop, align, and press firmly
- Allow sealant to set for 30 60 minutes

**NOTE:** Use acetone or rubbing alcohol to remove any excess sealant immediately after application