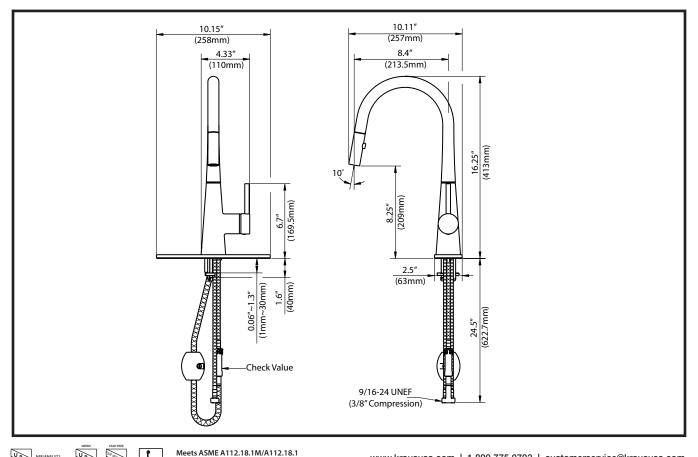

## SPECIFICATIONS SHEET

The Crespo<sup>™</sup> Single Lever Pull Down Faucet has a streamlined silhouette that coordinates with any kitchen sink, and a dual-function sprayhead for maximum efficiency. This faucet is made with top-quality components in order to ensure superior performance and durability. A QuickDock mounting assembly eliminates the need to secure the faucet underneath the sink, making topmount installation exceptionally easy.

## **Product Features**

- Brass Body w/ Metal Handle for Maximum Durability
- Easy DIY QuickDock Top Mount Installation
- Single-Lever Design for Effortless Temperature & Flow Control
- High-Arch Spout Swivels 360° for Complete Sink Access
- Dual-Function Pull-Down Sprayer w/ Superswivel Adaptor
- 1.75 gpm (6.6 L/min) flow rate at 60 psi
- Retractable Neoperl Hose w/ SecureConX Counterweight
- Kerox Ceramic Cartridge (tested w/ 500,000 cycles)
- High Performance / Low Flow Neoperl Aerator w/ Easy-Clean Rubber Nozzles to Prevent Hard Water Build-Up
- Superior Corrosion & Rust-Resistant Finish
  - 1 or 3-Hole Installation w/ Optional 10" Deck Plate