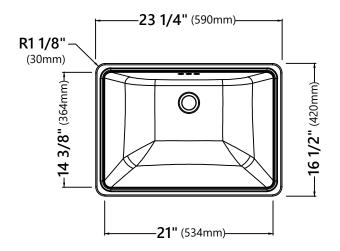

#### **Sink Dimensions**

Overall Dimensions: 23 1/4" x 16 1/2" x 7 7/8"

Bowl Dimensions: 21" x 14 3/8"

Sink Depth: 6 1/8"