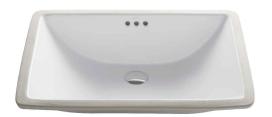

# Undermount Ceramic Bathroom Sink

#### **Features**

- Vitreous China
- Rectangular Vessel Sink
- 1 3/4" Drain Hole Size
- With Overflow

#### **Available Colors**

· Gloss White