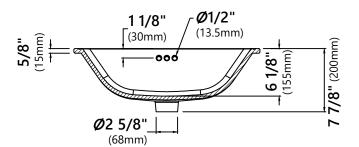

#### **Sink Dimensions**

Overall Dimensions: 23 1/4" x 16 1/2" x 7 7/8"

Bowl Dimensions: 21" x 14 3/8"

Sink Depth: 6 1/8"

#### **Features**

- Vitreous China
- Rectangular Vessel Sink
- 1 3/4" Drain Hole Size
- With Overflow