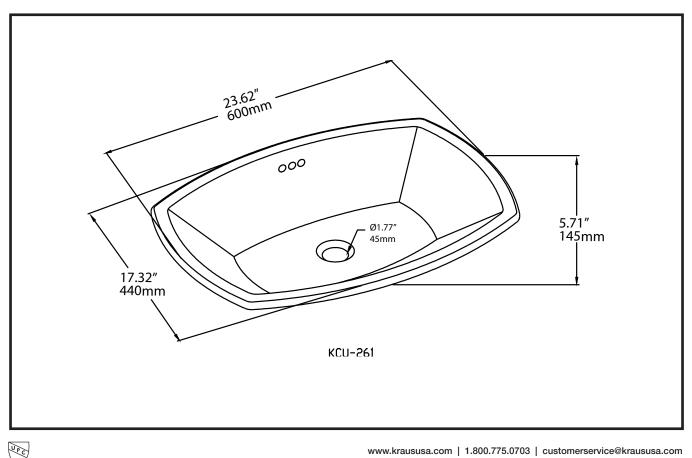

## **Product Features**

- Seamless Undermount Installation
- Durable & Scratch-Resistant Non-Porous Finish ٠
- Easy-to-Clean Polished Surface
- Standard 1.75" Drain Opening Works w/ Pull-Up & Pop-Up Drains w/ Overflow (1.25" - 1.5")
- Built-In Overflow
- · Coordinates with Most Basin, Centerset, and Widespread Faucets
- Sink Dimensions: 23.62" x 17.32" x 5.7"