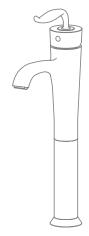

## Coda<sup>™</sup> | FVS-13800 Single Lever Vessel Faucet

Chrome, Brushed Nickel, and Oil Rubbed Bronze Finishes

Every Kraus vessel faucet is created using top-quality components, including a ceramic cartridge for reliable drip-free use and a best-in-industry aerator to reduce water waste without compromising pressure. Designed to complement your vessel sink, the sleek Coda faucet coordinates with a variety of décor styles. Choose from a range of distinctive finishes to create a bathroom you love.