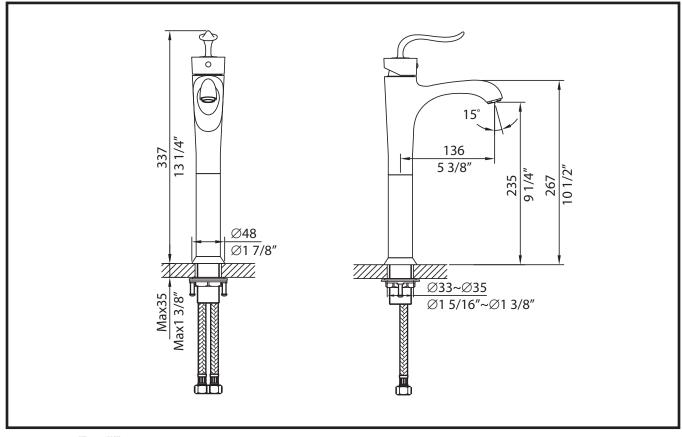

## Coda<sup>™</sup> | FVS-13800 Single Lever Vessel Faucet

Chrome, Brushed Nickel, and Oil Rubbed Bronze Finishes

Every Kraus vessel faucet is created using top-quality components, including a ceramic cartridge for reliable drip-free use and a best-in-industry aerator to reduce water waste without compromising pressure. Designed to complement your vessel sink, the sleek Coda faucet coordinates with a variety of décor styles. Choose from a range of distinctive finishes to create a bathroom you love.

## **Product Features**

- · All-Metal Construction for Maximum Durability
- · Single Lever Design for Effortless Flow Control
- Kerox Ceramic Cartridge (tested w/ 500,000 cycles)
- · High Performance / Low Flow Neoperl Aerator
- · Flawless Corrosion & Rust-Resistant Finish
- · Lead-Free Waterways AB1953 Certified
- · Single-Hole installation Fits Any Vessel Sink
- · Maximum 1.5gpm @ 60 psi, 5.7 L/Min
- · Limited Lifetime Warranty