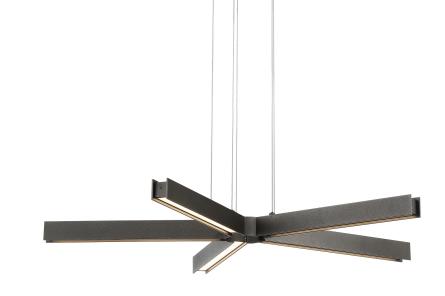

Item # P5490-172-L

Product Family Name: Structure

Category: CHANDELIERS

Certification 3195125 Patents:

Notes:

UPC Code:

844349032878

Finish:

Smoked Iron
Category Type:

Category Type Chandelier

Extension:

Center to Bottom:

## **MEASUREMENTS**

Width: Length: Height:

32 1.75

Height Adjustable: Min Overall Height: Max Overall Height: Slope: Yes 7.5 123.5 Yes

Wire Length: Chain Length: Safety Cable Net Weight:

7" Included: 7.76

No