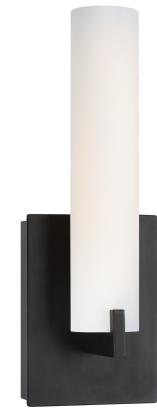

Item # **UPC** Code: P5040-37B-L 844349010708

**Product Family Name:** Finish:

Tube Dark Restoration Bronze™

Category: Category Type: WALL SCONCE Sconce

Certification 3057374 Patents:

Notes:

The glass thickness increased from 2.0mm to at least 2.5mm per PRN 8/8/2014

2.38

1

Center to Top: Backplate Width: Backplate Height:

4.75 6.5 10.0

Image File Name: P5040-37B-L.jpg

No. of Bulbs: Light Type: LED

Max Bulb Socket: LED MODULE Wattage:

12