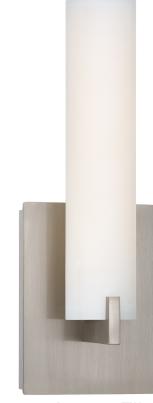

Item # P5040-084-L

**Product Family Name:** 

Tube Category:

WALL SCONCE Certification 3057374

**UPC Code:** 

844349010685

Finish:

**Brushed Nickel** 

Category Type:

Sconce

Width: Length: Height: 13.25 4.75

Height Adjustable: Min Overall Height: Max Overall Height: Slope:

No

Wire Length: Chain Length: Safety Cable

Net Weight: 7" Included: 2.82

No

Canopy Width: Canopy Height:

Canopy Length:

Extension:

Center to Bottom:

3.25

Backplate Width: Backplate Height: Center to Top:

4.75 6.5 10.0

Image File Name: P5040-084-L.jpg