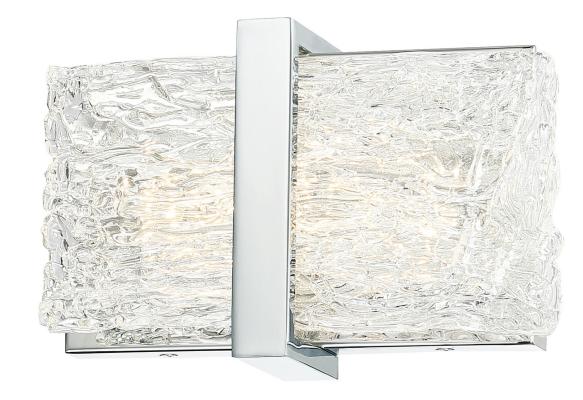

## GEORGE KOVACS®

P1381-077-L Product Family Name:

Forest Ice II

Category:

BATH

Item #

Certification

4006873

Patents:

Notes:

UPC Code: 844349025719 Finish: Chrome Category Type: Bath

Image File Name: P1381-077-L.jpg

| Width:<br>8<br>Height Adjustable<br>No | Length:<br>: Min Overall Heigh | Height:<br>5.5<br>t:Max Overall<br>Height: | Extension:<br>3<br>Slope:<br>No |
|----------------------------------------|--------------------------------|--------------------------------------------|---------------------------------|
| Wire Length:<br>7"                     | Chain Length:                  | Safety Cable<br>Included:<br>No            | Net Weight:<br>2.76             |
| Canopy Width:                          | Canopy Height:                 | Canopy Length:                             | Center to Bottom: 2.75          |
| Backplate Width:<br>8.0                | Backplate Height:<br>4.75      | Center to Top:<br>2.75                     |                                 |

## SHADE / GLASS

| Description:          |         | Material:<br>GLASS |  |
|-----------------------|---------|--------------------|--|
| Part No.:<br>PG1381-L |         | Quantity:          |  |
| Width:                | Height: | Length:            |  |
| 4.4                   | 0.4     | 8.0                |  |