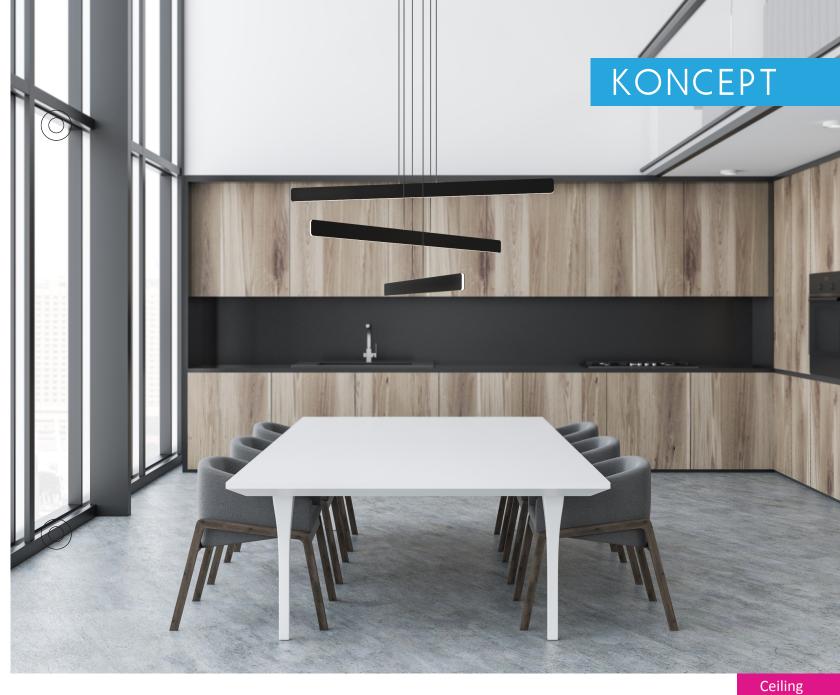

360° of Luminosity

Sub pendant

Designers Kenneth Ng, Edmund Ng

Red Dot Design Award 2019

The Sub Pendant boasts a minimalist profile and emits a soft, warm glow. A continuous line of LED light wraps around the entire piece, allowing this pendant to function as both a task light for worksurfaces and ambient light for ceilings. The Sub is compatible with many ELV wall dimmers. Available as a single pendant or circular configuration of multiple lights, the Sub complements rather than obstructs the aesthetic of its surroundings.

2000 per pendant Lumens: Energy Consumption: 48 W per pendant Rated Lifespan: 50,000 hours Soft Warm (3,000 K) Color Temperature: Color Rendering Index (CRI) : 90+ Brightness Adjustability: Compatible with ELV wall dimmers\* Material: Aluminum, plastic Safety Rating: C-UL-US Certified Warranty: 5 years Voltage: 120 V Standard Finishes: Matte black, silver, gold 10 ft cords (suspending wires). Each pendant can be Cord: lowered to the desired height, up to 10 ft from the canopy. Canopy: Matte black and gold finishes have black cords and canopies, silver finish has silver cords and canopy.