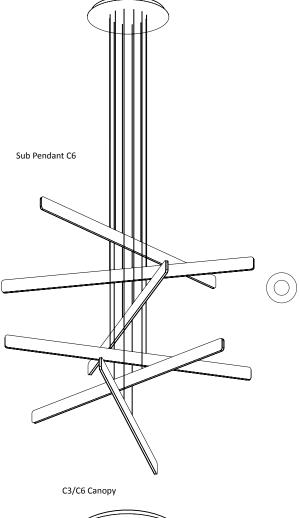

360° of Luminosity

Sub pendant

Designers Kenneth Ng, Edmund Ng

Red Dot Design Award 2019

The Sub Pendant boasts a minimalist profile and emits a soft, warm glow. A continuous line of LED light wraps around the entire piece, allowing this pendant to function as both a task light for worksurfaces and ambient light for ceilings. The Sub is compatible with many ELV wall dimmers. Available as a single pendant or circular configuration of multiple lights, the Sub complements rather than obstructs the aesthetic of its surroundings.

2000 per pendant Lumens: Energy Consumption: 48 W per pendant Rated Lifespan: 50,000 hours Soft Warm (3,000 K) Color Temperature: Color Rendering Index (CRI) : 90+ Brightness Adjustability: Compatible with ELV wall dimmers\* Material: Aluminum, plastic Safety Rating: C-UL-US Certified Warranty: 5 years Voltage: 120 V Standard Finishes: Matte black, silver, gold 10 ft cords (suspending wires). Each pendant can be Cord: lowered to the desired height, up to 10 ft from the canopy. Canopy: Matte black and gold finishes have black cords and canopies, silver finish has silver cords and canopy.