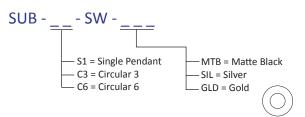

360° of Luminosity

Sub pendant

Designers Kenneth Ng, Edmund Ng

Red Dot Design Award 2019

The Sub Pendant boasts a minimalist profile and emits a soft, warm glow. A continuous line of LED light wraps around the entire piece, allowing this pendant to function as both a task light for worksurfaces and ambient light for ceilings. The Sub is compatible with many ELV wall dimmers. Available as a single pendant or circular configuration of multiple lights, the Sub complements rather than obstructs the aesthetic of its surroundings.

2000 per pendant Lumens: Energy Consumption: 48 W per pendant Rated Lifespan: 50,000 hours Soft Warm (3,000 K) Color Temperature: Color Rendering Index (CRI) : 90+ Brightness Adjustability: Compatible with ELV wall dimmers\* Material: Aluminum, plastic Safety Rating: C-UL-US Certified Warranty: 5 years Voltage: 120 V Standard Finishes: Matte black, silver, gold 10 ft cords (suspending wires). Each pendant can be Cord: lowered to the desired height, up to 10 ft from the canopy. Canopy: Matte black and gold finishes have black cords and canopies, silver finish has silver cords and canopy.