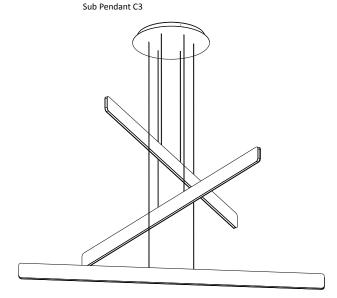

360° of Luminosity

Sub pendant

Designers Kenneth Ng, Edmund Ng

Red Dot Design Award 2019

The Sub Pendant boasts a minimalist profile and emits a soft, warm glow. A continuous line of LED light wraps around the entire piece, allowing this pendant to function as both a task light for worksurfaces and ambient light for ceilings. The Sub is compatible with many ELV wall dimmers. Available as a single pendant or circular configuration of multiple lights, the Sub complements rather than obstructs the aesthetic of its surroundings.

2000 per pendant Lumens: Energy Consumption: 48 W per pendant Rated Lifespan: 50,000 hours Soft Warm (3,000 K) Color Temperature: Color Rendering Index (CRI) : 90+ Brightness Adjustability: Compatible with ELV wall dimmers\* Material: Aluminum, plastic Safety Rating: C-UL-US Certified Warranty: 5 years Voltage: 120 V Standard Finishes: Matte black, silver, gold 10 ft cords (suspending wires). Each pendant can be Cord: lowered to the desired height, up to 10 ft from the canopy. Canopy: Matte black and gold finishes have black cords and canopies, silver finish has silver cords and canopy.