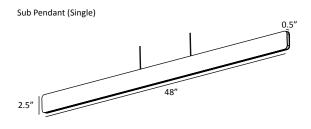

360° of Luminosity

Sub pendant

Designers Kenneth Ng, Edmund Ng

Red Dot Design Award 2019

The Sub Pendant boasts a minimalist profile and emits a soft, warm glow. A continuous line of LED light wraps around the entire piece, allowing this pendant to function as both a task light for worksurfaces and ambient light for ceilings. The Sub is compatible with many ELV wall dimmers. Available as a single pendant or circular configuration of multiple lights, the Sub complements rather than obstructs the aesthetic of its surroundings.

2000 per pendant Lumens: Energy Consumption: 48 W per pendant Rated Lifespan: 50,000 hours Soft Warm (3,000 K) Color Temperature: Color Rendering Index (CRI) : 90+ Brightness Adjustability: Compatible with ELV wall dimmers\* Material: Aluminum, plastic Safety Rating: C-UL-US Certified Warranty: 5 years Voltage: 120 V Standard Finishes: Matte black, silver, gold 10 ft cords (suspending wires). Each pendant can be Cord: lowered to the desired height, up to 10 ft from the canopy. Canopy: Matte black and gold finishes have black cords and canopies, silver finish has silver cords and canopy.