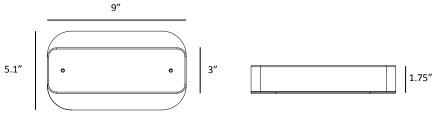

360° of Luminosity

Sub pendant

Designers Kenneth Ng, Edmund Ng

Red Dot Design Award 2019

The Sub Pendant boasts a minimalist profile and emits a soft, warm glow. A continuous line of LED light wraps around the entire piece, allowing this pendant to function as both a task light for worksurfaces and ambient light for ceilings. The Sub is compatible with many ELV wall dimmers. Available as a single pendant or circular configuration of multiple lights, the Sub complements rather than obstructs the aesthetic of its surroundings.

2000 per pendant Lumens: Energy Consumption: 48 W per pendant Rated Lifespan: 50,000 hours Soft Warm (3,000 K) Color Temperature: Color Rendering Index (CRI) : 90+ Brightness Adjustability: Compatible with ELV wall dimmers\* Material: Aluminum, plastic Safety Rating: C-UL-US Certified Warranty: 5 years Voltage: 120 V Standard Finishes: Matte black, silver, gold 10 ft cords (suspending wires). Each pendant can be Cord: lowered to the desired height, up to 10 ft from the canopy. Canopy: Matte black and gold finishes have black cords and canopies, silver finish has silver cords and canopy.